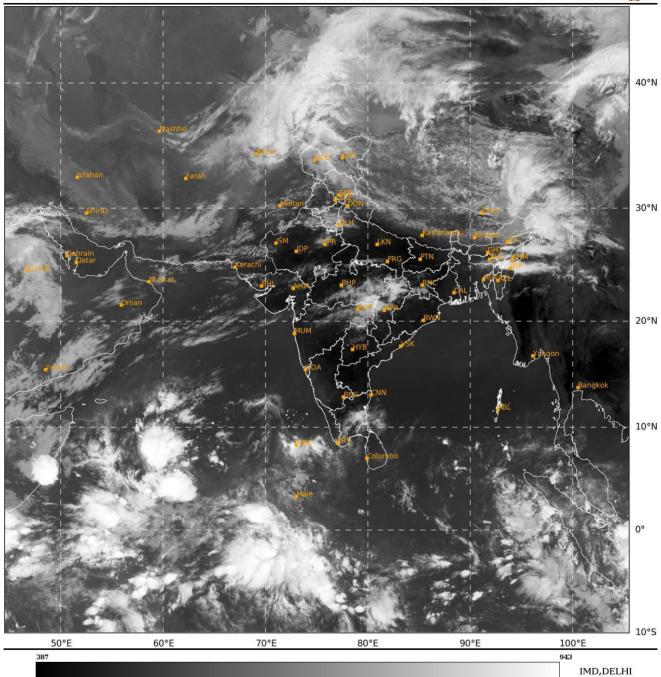

### **BAY OF BENGAL:**

SCATTERED LOW AND MEDIUM CLOUDS WITH EMBEDDED ISOLATED MODERATE TO INTENSE CONVECTION LAY OVER SOUTH BAY OF BENGAL AND WEAK TO MODERATE CONVECTION LAY OVER SOUTH ANDAMAN SEA.

## **ARABIAN SEA:**

YESTERDAY'S CYCLONIC CIRCULATION OVER COMORIN AREA & NEIGHBOURHOOD AT 0.9 KM ABOVE MEAN SEA LEVEL HAS BECOME LESS MARKED AT 0300UTC OF TODAY'S, 28TH APRIL 2024.

A FRESH CYCLONIC CIRCULATION LAY OVER GULF OF MANNAR & NEIGHBOURHOOD AT 0.9 KM ABOVE MEAN SEA LEVEL AT 0300UTC OF TODAY'S, 28TH APRIL 2024.

ANOTHER CYCLONIC CIRCULATION LAY OVER CENTRAL PARTS OF SOUTH ARABIAN SEA AND EXTENDS UPTO 1.5 KM ABOVE MEAN SEA LEVEL AT 0300UTC OF TODAY'S, 28TH APRIL 2024.

SCATTERED LOW AND MEDIUM CLOUDS WITH EMBEDDED INTENSE TO VERY INTENSE CONVECTION LAY OVER SOUTH ARABIAN SEA & COMORIN AREA. SCATTERED LOW AND MEDIUM CLOUDS WITH EMBEDDED ISOLATED WEAK TO MODERATE CONVECTION LAY OVER NORTH AND CENTRAL ARABIAN SEA & LAKSHADWEEP ISLANDS AREA.